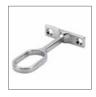

| art            | Description                                                      |    | 8011905 | 4 |   |  |  |
|----------------|------------------------------------------------------------------|----|---------|---|---|--|--|
| P02/03G-A-FS + | 3 sets of metal brackets for ceiling installation (dim. 71 mm h) | on | 912918  |   | 1 |  |  |
|                | (1 set for every metre is recommended)                           |    |         |   |   |  |  |

(1 set for every metre is recommended)

◆ To be discontinued

309 TARGETTI powered by DURALAMP