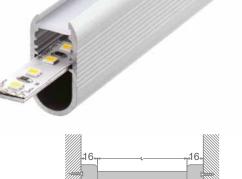

## **CHARACTERISTICS**

Aluminium profile specially designed for wardrobes, knurled sides; complete with a guide to insert the strip into. Maximum load: 10 kg/m.

#### **MATERIALS**

6063 aluminium profile with white polycarbonate screen.

## INSTALLATION

Laterally with wall brackets or top support with the right bracket.