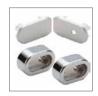

◆ To be discontinued

| art            | Description                                                 | 8011905 |   |  |
|----------------|-------------------------------------------------------------|---------|---|--|
| P02/03G-A-EC + | 3+3 silver colour PC end caps and lateral mounting supports | 912901  | 1 |  |