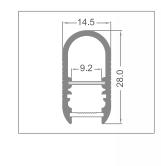

fixed cost of piece work

\* Includes mounting accessories.

| art             | Description                                     | L1   | Н  | L    | 8011905 |       |  |
|-----------------|-------------------------------------------------|------|----|------|---------|-------|--|
| P03G-S-PF-300 + | profile complete with PC screen and accessories | 14,5 | 28 | 3000 | 912925  | 1 / 5 |  |